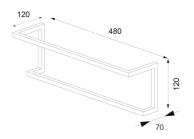

## Sealskin Carré Towel rail 48 cm Black

Item number: 396230746 Center to center distance 467

Serie: Carré (mm):

Color name: Black Dishwasher suitable:

Finishing: Powder coating Food proof:

Material: Metal