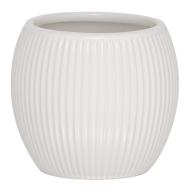

## Sealskin Convex Toothbrush tumbler freestanding White

| Item number:           | 362480410     |
|------------------------|---------------|
| Serie:                 | Convex        |
| Color name:            | White         |
| Finishing:             | Matt          |
| Material:              | Ceramic       |
| Mounting type:         | Freestanding  |
| Mounting set included: | No            |
| Guarantee (years):     | 2             |
| GTIN:                  | 8719401653587 |
|                        |               |

## **Product properties**

- A selection of accessories are available in this range
- Tangible ribbed structure
- For a relaxing and stylish atmosphere
- Can also be used as a toothbrush holder
- Crafted from ceramics