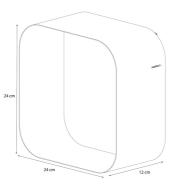

## Sealskin Brix Wall cube 24 cm White

| Item number:           | 362474210      |
|------------------------|----------------|
| Serie:                 | Brix           |
| Color name:            | White          |
| Finishing:             | Powder coating |
| Material:              | Metal          |
| Mounting type:         | Wall mounting  |
| Mounting set included: | Yes            |
| Guarantee (years):     | 2              |
| GTIN:                  | 4008913624067  |
|                        |                |