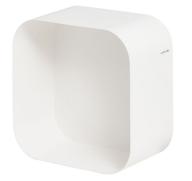

## Sealskin Brix Wall cube 24 cm White

| Item number:           | 362474210      |
|------------------------|----------------|
| Serie:                 | Brix           |
| Color name:            | White          |
| Finishing:             | Powder coating |
| Material:              | Metal          |
| Mounting type:         | Wall mounting  |
| Mounting set included: | Yes            |
| Guarantee (years):     | 2              |
| GTIN:                  | 4008913624067  |
|                        |                |

## **Product properties**

- All things nice and tidy: creates a neat ambience in your bathroom
- On-trend: the colour white creates a fresh, modern bathroom look
- Tip from us: you can hang this cube anywhere in your home
- Easy to mount: easy to mount without visible screws after assembly
- Enjoy your purchase: this series has a 2-year warranty period