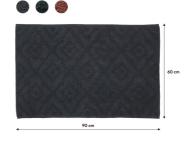

## Sealskin Aztec Bath mat 60x90 cm Cotton Dark grey

| 800095        | Finish rim type:                             | Stitched rim rectangle                                                                                                         |
|---------------|----------------------------------------------|--------------------------------------------------------------------------------------------------------------------------------|
| Dark grey     | Floor heating suitable:                      | True                                                                                                                           |
| 100% Cotton   | Production method:                           | Weaving                                                                                                                        |
| No            | Suction pads on rear side:                   | False                                                                                                                          |
| Reach         | Thread height (mm):                          | 20                                                                                                                             |
| 2             | Transparant:                                 | False                                                                                                                          |
| 8720553002796 | Weight (g/m²):                               | 2100                                                                                                                           |
|               | Dark grey<br>100% Cotton<br>No<br>Reach<br>2 | Dark greyFloor heating suitable:100% CottonProduction method:NoSuction pads on rear side:ReachThread height (mm):2Transparant: |

## **Product properties**

- Style your bathroom with Sealskin: the Aztec bathroom will give your bathroom a warm fresh feeling
- Fashionable yet functional: this bath mat not only looks great, but is also highly absorbent and stays firmly in position
- For all styles: the Aztec bath mat comes in a variety of colours
- We think about you: this mat is machine washable and will retain its colour and shape
- Make the most of your purchase: this bath mat has a 2-year warranty