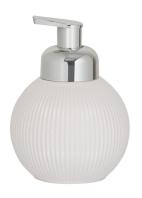

## Sealskin Convex Soap dispenser 500 ml freestanding White

| 362480210     |
|---------------|
| Convex        |
| White         |
| Matt          |
| Ceramic       |
| Freestanding  |
| No            |
| 2             |
| 8719401653532 |
|               |

## **Product properties**

- A selection of accessories are available in this range
- Tangible ribbed structure
- For a relaxing and stylish atmosphere
- For use in kitchen, bathroom or toilet
- Crafted from ceramics